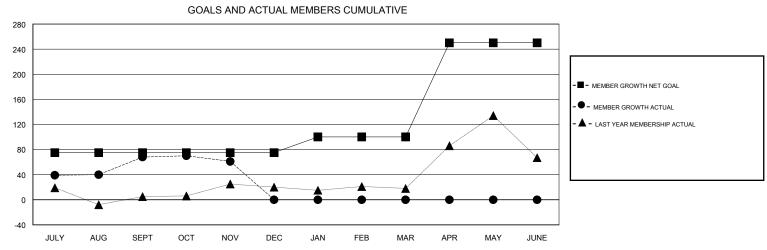

## MONTHLY MEMBERSHIP PROGRESS REPORT

## District 322C2

GMT: LOCATION INDIA GMT CA







| DROPPED CLUBS: 0  DROPPED MEMBERS |         | 10 CLUBS OF 53 ADDED 1 OR MORE NEW MEMBERS | GENDER DISTRIBI<br>MALE<br>FEMALE   | UTION<br>1,529 (62.66%)<br>911 (37.34%) |       |
|-----------------------------------|---------|--------------------------------------------|-------------------------------------|-----------------------------------------|-------|
| DECEASED                          | 0       | CLICK HERE FOR CUMULATIVE  MEMBERSHIP DATA | TOTAL FAMILY UNIT MEMBERS           |                                         | 1,926 |
| CLUB CANCELLED OTHER              | 0<br>26 |                                            | FAMILY MEMBERS PAYING HALF 1,2 DUES |                                         | 1,206 |
| TOTAL                             | 26      |