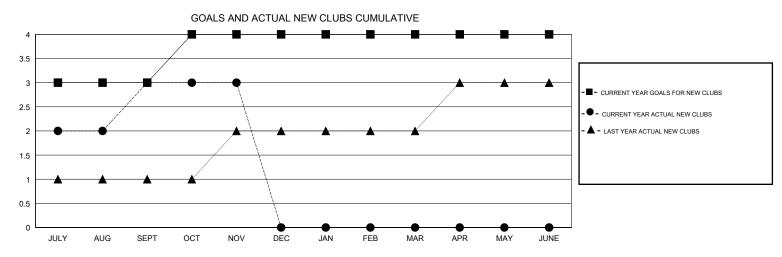

## MONTHLY MEMBERSHIP PROGRESS REPORT

## District 322C2

GMT: LOCATION INDIA GMT CA







| DROPPED CLUBS: 0  DROPPED MEMBERS |         | 10 CLUBS OF 53 ADDED 1 OR MORE NEW MEMBERS | GENDER DISTRIBI<br>MALE<br>FEMALE   | UTION<br>1,529 (62.66%)<br>911 (37.34%) |       |
|-----------------------------------|---------|--------------------------------------------|-------------------------------------|-----------------------------------------|-------|
| DECEASED                          | 0       | CLICK HERE FOR CUMULATIVE  MEMBERSHIP DATA | TOTAL FAMILY UNIT MEMBERS           |                                         | 1,926 |
| CLUB CANCELLED OTHER              | 0<br>26 |                                            | FAMILY MEMBERS PAYING HALF 1,2 DUES |                                         | 1,206 |
| TOTAL                             | 26      |