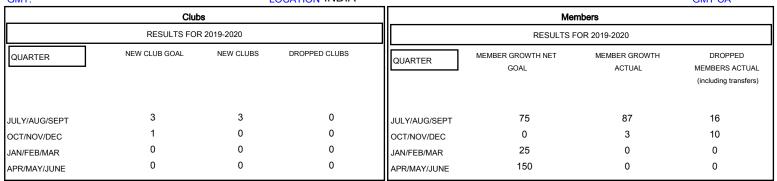

## MONTHLY MEMBERSHIP PROGRESS REPORT

## District 322C2

GMT: LOCATION INDIA GMT CA







| DROPPED CLUBS: 0  DROPPED MEMBERS |         | 10 CLUBS OF 53 ADDED 1 OR MORE NEW MEMBERS | GENDER DISTRIBI<br>MALE<br>FEMALE   | UTION<br>1,529 (62.66%)<br>911 (37.34%) |       |
|-----------------------------------|---------|--------------------------------------------|-------------------------------------|-----------------------------------------|-------|
| DECEASED                          | 0       | CLICK HERE FOR CUMULATIVE  MEMBERSHIP DATA | TOTAL FAMILY UNIT MEMBERS           |                                         | 1,926 |
| CLUB CANCELLED OTHER              | 0<br>26 |                                            | FAMILY MEMBERS PAYING HALF 1,2 DUES |                                         | 1,206 |
| TOTAL                             | 26      |